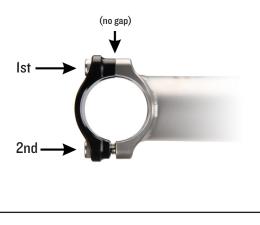

The Firefly stem is designed for the upper 2 bolts to tighten the faceplate flush to the backplate. First tighten the top bolts to until the plate is flush to the stem (no gap) and torque to 5Nm. Then tighten the 2 bottom bolts to the proper torque (there will be a gap). Max torque for all Firefly stem bolts is 5Nm but always refer to handlebar and steerer torque specs and torque bolts to the lowest Nm.

Ist: tighten top bolts flush to 5Nm

2nd: tighten bottom bolts to proper torque