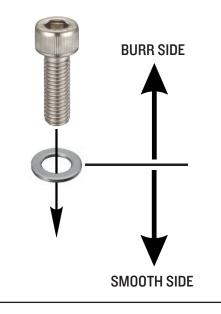

## **IMPORTANT FACEPLATE ASSEMBLY INSTRUCTIONS**

Mount the faceplate washers with the burr side facing the bolt head and the smooth side facing the faceplate. The sharp edges of the burr could damage the aluminum faceplate. Max torque for all Firefly stem bolts is 5Nm but always refer to handlebar and steerer torque specs and torque bolts to the lowest Nm.